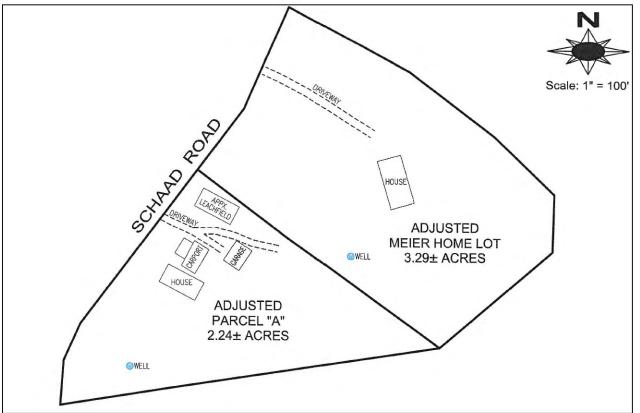

#### ANALYSIS:

The applicant owns the adjacent parcel, APN 010-029-001, and has been offered the 0.98acre portion of APN 010-029-002 by the landowner. The applicant is requesting to rezone this portion of APN 010-029-002 to A1 in order to make its zoning consistent with the APN 010-029-001 and to concurrently process a boundary line adjustment reflecting the change in ownership. A lot line adjustment application was received in May of 2022 by the Surveyor's office and is awaiting the approval of this zoning amendment to complete the process. If this portion is rezoned, the landowners could adjust the boundary between the two parcels without zoning conflicts and be able to utilize the land consistently.

Figure 6- Proposed Boundary Line Adjustment

**Biological Resources:** The subject parcel is located approximately 1,500 feet to the north of Schaads Reservoir and the Middle Fork of the Mokelumne River. The portion of the subject parcel proposed to be rezoned contains natural vegetation and is devoid of structures. Although the California Natural Diversity Database does identify special status species such as foothill yellow-legged frog, yellow-lipped pansy monkeyflower, northern goshawk, and sharp-shinned hawk within a 5-mile radius of the subject parcel, the rezoning of an approximately 0.98-acre portion of the subject parcel in order to be merged with the adjacent parcel 1.29-acre parcel will not change the current primary residential uses of either parcel. The parcel is not located in any designated critical habitat areas of the County.