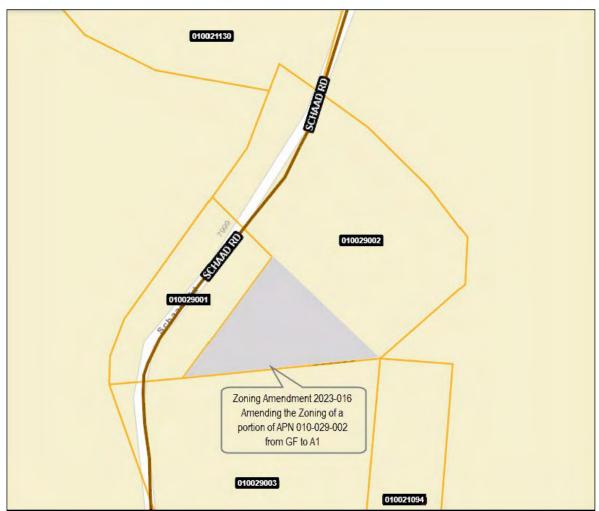

Date: June 1, 2023

APPLICANT: Angelia Ramage, P.O. Box 494, West Point, CA 95255

LANDOWNER: Jerry & Kristi Clark, P.O. Box 61, Wilseyville, CA 95257

**PROJECT DESCRIPTION:** The application proposes to amend the zoning of approximately 0.98 acres of APN 010-029-002 from GF (General Forest) to A1 (General Agriculture) in order to make its zoning consistent with the applicant's adjacent A1 zoned parcel (APN 010-029-001) and to concurrently process a boundary line adjustment reflecting the change in ownership.

Figure 4- Proposed Zoning Amendment