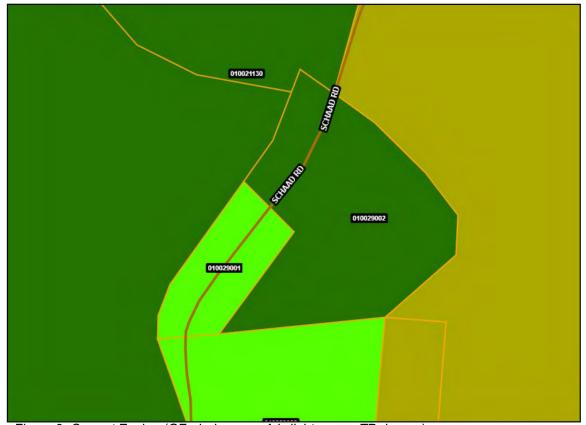

## **PROPOSED ZONING:**

The A1 zone is intended to be the main resource production zone. It is to classify areas for general farming and ranching practices and assign such uses the primary emphasis for the area. It is the purpose of the A1 zone that residential uses are placed in a position of secondary importance when compared to the commercial scale production of food and fiber. The subject parcel is currently developed with a single-family residence. Only the portion adjacent and to the southeast of APN 010-029-001 will be rezoned in order to complete the boundary line adjustment. All the current uses on the subject parcel are permitted uses in the proposed A1 zone district.

Figure 3: Current Zoning (GF- dark green; A1- light green; TP- brown)

| ADJACE | ADJACENT LAND USES AND ZONING:                                                                              |  |  |  |  |
|--------|-------------------------------------------------------------------------------------------------------------|--|--|--|--|
|        | TP (Timber Production), Sierra Pacific Industries; and GF (General Forest), vacant parcel                   |  |  |  |  |
| South: | A1 (General Agriculture), single family residence; and TP (Timber Production),<br>Sierra Pacific Industries |  |  |  |  |
| East:  | TP (Timber Production), Sierra Pacific Industries                                                           |  |  |  |  |
| West:  | GF (General Forest), vacant parcel                                                                          |  |  |  |  |