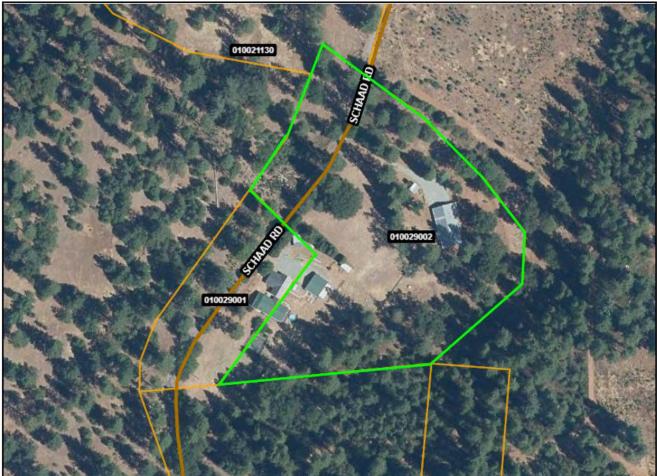

**LOCATION:** The subject parcel is a 4.24-acre lot located at 7908 Schaad Road in Wilseyville, 5.2 miles east of the intersection of Rail Road Flat Road and Blue Mountain Road in the Community of Wilseyville. APN: 010-029-002 is part of the SW ½ of the NW ¼ of Section 9, T06N, R14E, MDM.

Figure 1- Location Map