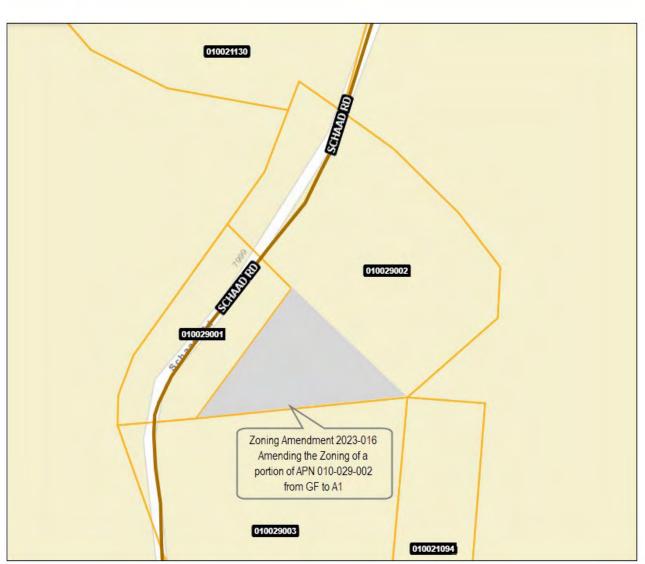

## **PROPOSED ZONING:**

The A1 zone is intended to be the main resource production zone. It is to classify areas for general farming and ranching practices and assign such uses the primary emphasis for the area. It is the purpose of the A1 zone that residential uses are placed in a position of secondary importance when compared to the commercial scale production of food and fiber. The subject parcel is currently developed with a single-family residence. Only the portion adjacent and to the southeast of APN 010-029-001 will be rezoned in order to complete the boundary line adjustment. All the current uses on the subject parcel are permitted uses in the proposed A1 zone district.

Figure 3: Current Zoning (GF- dark green; A1- light green; TP- brown)

| ADJACE | ADJACENT LAND USES AND ZONING:                                                                              |  |  |  |  |
|--------|-------------------------------------------------------------------------------------------------------------|--|--|--|--|
|        | TP (Timber Production), Sierra Pacific Industries; and GF (General Forest), vacant parcel                   |  |  |  |  |
| South: | A1 (General Agriculture), single family residence; and TP (Timber Production),<br>Sierra Pacific Industries |  |  |  |  |
| East:  | TP (Timber Production), Sierra Pacific Industries                                                           |  |  |  |  |
| West:  | GF (General Forest), vacant parcel                                                                          |  |  |  |  |

Figure 4- Proposed Zoning Amendment