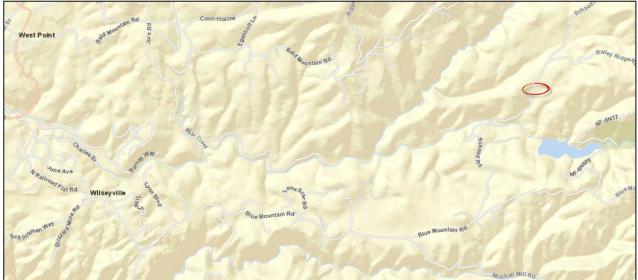

**LOCATION:** The subject parcel is a 4.24-acre lot located at 7908 Schaad Road in Wilseyville, 5.2 miles east of the intersection of Rail Road Flat Road and Blue Mountain Road in the Community of Wilseyville. APN: 010-029-002 is part of the SW ½ of the NW ¼ of Section 9, T06N, R14E, MDM.

Figure 1- Location Map